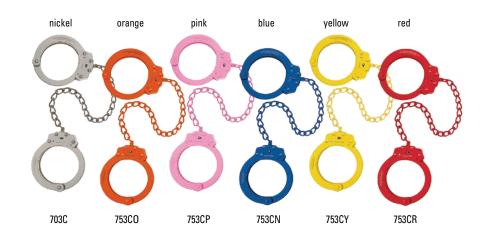

## Model 703C & 753C - Leg Iron

Standard size Leg Irons feature all steel construction, spun rivets, 21 locking positions and push pin double lock capability. The 15" chain effectively limits range of motion.

| LEG IRON |              |              |                 | Max. Overall      | Max. Length      | Max. Diam.     | Min.            | Max. Internal  | Min. Internal    | Min. Diam.     |
|----------|--------------|--------------|-----------------|-------------------|------------------|----------------|-----------------|----------------|------------------|----------------|
| Model    | Material     | Finish       | Weight          | Length            | between Cuffs    | (First Tooth)  | Opening         | Circumference  | Circumference    | (Last Tooth)   |
| 703C     | Carbon Steel | Nickel       | 16 oz / 454 gms | 24.25 in / 616 mm | 16.0 in / 406 mm | 3.5 in / 90 mm | 2.75 in / 70 mm | 10 in / 254 mm | 7.75 in / 197 mm | 2.4 in / 60 mm |
| 753C     | Carbon Steel | Color Plated | 16 oz / 454 gms | 24.25 in / 616 mm | 16.0 in / 406 mm | 3.5 in / 90 mm | 2.75 in / 70 mm | 10 in / 254 mm | 7.75 in / 197 mm | 2.4 in / 60 mm |