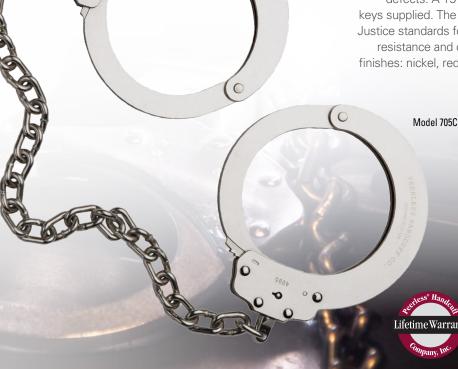

## Model 705C & 755C - Oversize Leg Iron

Designed specifically for larger individuals. They have a 3.2" opening with a maximum inside perimeter 20% larger than our standard Leg Iron.

OVERSIZED LEG IRON 20% LARGER

Peerless oversize size Leg Iron features all steel construction, spun rivets, smooth ratcheting action, push pin double lock mechanism with 25 locking positions and a lifetime warranty for manufacture defects. A 15" chain effectively limits range of motion. Two keys supplied. The design meets or exceeds National Institute of Justice standards for workmanship, mechanical strength, tamper resistance and corrosion resistance. Available in the following finishes: nickel, red, blue, orange, yellow and pink. Made in USA.