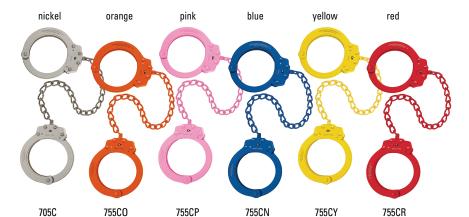

## Model 705C & 755C - Oversize Leg Iron

Designed specifically for larger individuals. They have a 3.2" opening with a maximum inside perimeter 20% larger than our standard Leg Iron.

OVERSIZED LEG IRON 20% LARGER

Peerless oversize size Leg Iron features all steel construction, spun rivets, smooth ratcheting action, push pin double lock mechanism with 25 locking positions and a lifetime warranty for manufacture defects. A 15" chain effectively limits range of motion. Two keys supplied. The design meets or exceeds National Institute of Justice standards for workmanship, mechanical strength, tamper resistance and corrosion resistance. Available in the following finishes: nickel, red, blue, orange, yellow and pink. Made in USA.

| OVERS | SIZE LEG IRON |              |                 | Max. Overall     | Max. Length      | Max. Diam.      | Min.           | Max. Internal  | Min. Internal   | Min. Diam.     |
|-------|---------------|--------------|-----------------|------------------|------------------|-----------------|----------------|----------------|-----------------|----------------|
| Model | Material      | Finish       | Weight          | Length           | between Cuffs    | (First Tooth)   | Opening        | Circumference  | Circumference   | (Last Tooth)   |
| 705C  | Carbon Steel  | Nickel       | 21 oz / 595 gms | 25.5 in / 648 mm | 15.5 in / 394 mm | 4.4 in / 112 mm | 3.2 in / 81 mm | 12 in / 306 mm | 9.5 in / 241 mm | 2.9 in / 73 mm |
| 755C  | Carbon Steel  | Color Plated | 21 oz / 595 gms | 25.5 in / 648 mm | 15.5 in / 394 mm | 4.4 in / 112 mm | 3.2 in / 81 mm | 12 in / 306 mm | 9.5 in / 241 mm | 2.9 in / 73 mm |